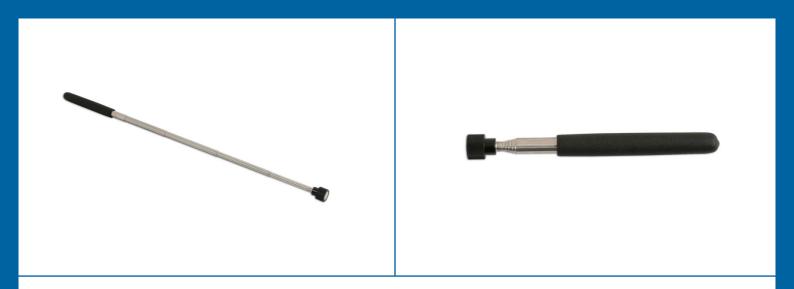

## **Magnetic Pick Up Tool 1.6kgs**

Magnetic pick-up tool, with a long telescopic reach of 670mm, ideal for retrieval from deep, hard to access areas. The robust, stainless steel tool has a lift capacity of up to 1.6Kg and the magnet is housed in a protective sleeve to prevent the magnet sticking to the side of the engine.

## **Additional Information**

- · Magnetic, extending pick-up tool with protective sleeve to stop magnet sticking to the engine.
- · Lifting capacity up to 1.6Kg.
- · Soft grip handle.
- Telescopic, extends from 170mm to 670mm.
- · Robust stainless steel construction.